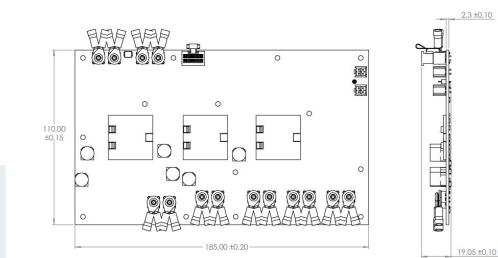

## **Physical Features** Dimensions

185 x 110 x 19,05 mm

For additional details please contact KOLT. All Rights Reserved. Product specifications may change without notice. info@kolt.com.tr www.kolt.com.tr

## Outline Drawing(mm)