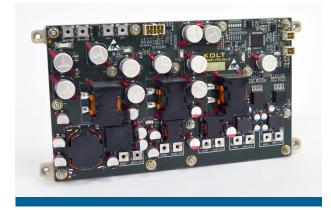

## GDK1006 550W DC/DC PoL Converter

## Features

- 20-36 Vdc Input
- 28 Vdc Output
- 24 Vdc Output
- 12 Vdc Output
- 5 Vdc Output
- -5 Vdc Output
- %98 Efficiency
- 550W Power
- Conformal Coated
- Cooler Plate

GDK1006 is a 550W DC/DC PoL Converter that operates at nominal 28 Vdc input and generates different output voltage. The cooling plate on this converter includes a mounted thermal pad.

GDK1006 board uses minimum component count possible thus resulting high level performance outputs with low cost. Compact design, low weight and robust structure features of this device, gives users multi-function usage options for most demanding thermal environments on our planet.