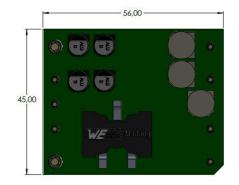

| 20-36 Vdc Input                        |
|----------------------------------------|
| 20 Vdc Output                          |
|                                        |
|                                        |
| -30°C to +50°C (Operating Temperature) |
| -40°C to +65°C (Storage Temperature)   |
|                                        |
| MIL-STD-810D                           |
|                                        |
|                                        |
| 45.0 x 16.14 x 56.0 mm                 |
|                                        |

## Outline Drawing(mm)