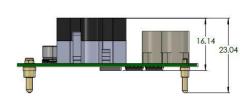

| 20-36 Vdc Input                        |
|----------------------------------------|
| 20 Vdc Output                          |
|                                        |
|                                        |
| -30°C to +50°C (Operating Temperature) |
| -40°C to +65°C (Storage Temperature)   |
|                                        |
| MIL-STD-810D                           |
|                                        |
|                                        |
| 45.0 x 16.14 x 56.0 mm                 |
|                                        |

## Outline Drawing(mm)