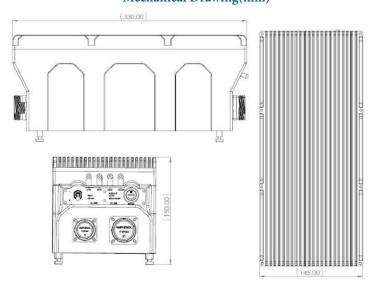

## Mechanical Drawing(mm)

For additional details please contact KOLT.
All Rights Reserved.
Product specifications may change without notice.
info@kolt.com.tr
www.kolt.com.tr

At the same time, the unit which can be supplied with 10,5-33 Vdc Input Voltage so the device can deliver the DC voltage applied to its input to the device connected to its output.

| Input Voltage             | 1-Phase 100-240 Vac Input   47-63 Hz                   |
|---------------------------|--------------------------------------------------------|
| Output Voltage            | 18-32 Vdc                                              |
| <b>Environmental Test</b> |                                                        |
| Temperature               | -40°C to +60°C (Operating Temperature)                 |
|                           | -40°C to +85°C (Storage Temperature)                   |
| Vibration                 | MIL-STD-810D                                           |
| Shock                     | MIL-STD-810G                                           |
| EMI/EMC                   | MIL-STD-461E                                           |
|                           | CS101, CS114, CS115, CS116, RE102, RS101, RS103, CE102 |
| Physical Features         |                                                        |
| Dimensions                | 330 x 145 x 150 mm                                     |
| Weight                    | 3860 gr                                                |