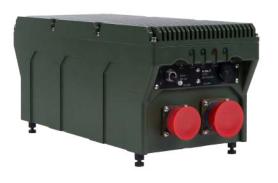

## Standalone AC/DC Power Supply

## **Features**

- 1∅ , 100-240 Vac Input
- 18 32 Vdc Output
- Built-in Test
- ON/OFF Switch
- Isolated Outputs

AC/DC Standalone Power Supply Unit, converts the 100-240 Vac (47-63 hz frequency range) voltage applied to its input to 28Vdc.

At the same time, the unit which can be supplied with 10,5-33 Vdc Input Voltage so the device can deliver the DC voltage applied to its input to the device connected to its output.

| Input Voltage             | 1-Phase 100-240 Vac Input   47-63 Hz                   |
|---------------------------|--------------------------------------------------------|
| Output Voltage            | 18-32 Vdc                                              |
| <b>Environmental Test</b> |                                                        |
| Temperature               | -40°C to +60°C (Operating Temperature)                 |
|                           | -40°C to +85°C (Storage Temperature)                   |
| Vibration                 | MIL-STD-810D                                           |
| Shock                     | MIL-STD-810G                                           |
| EMI/EMC                   | MIL-STD-461E                                           |
|                           | CS101, CS114, CS115, CS116, RE102, RS101, RS103, CE102 |
| Physical Features         |                                                        |
| Dimensions                | 330 x 145 x 150 mm                                     |
| Weight                    | 3860 gr                                                |