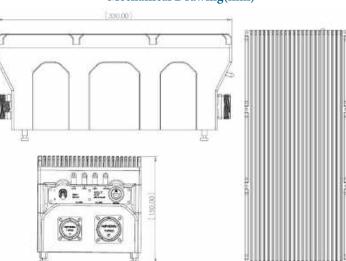

## Mechanical Drawing(mm)

At the same time, the unit which can be supplied with 10,5-33 Vdc Input Voltage so the device can deliver the DC voltage applied to its input to the device connected to its output.

| Input Voltage      | 1-Phase 230 Vac Input   10,5 – 33 Vdc Input            |
|--------------------|--------------------------------------------------------|
| Output Voltage     | 1-Phase 230 Vac Input   10,5 – 33 Vdc Input            |
| Environmental Test |                                                        |
| Temperature        | -40°C to +60°C (Operating Temperature)                 |
|                    | -40°C to +85°C (Storage Temperature)                   |
| Vibration          | MIL-STD-810D                                           |
| Shock              | MIL-STD-810G                                           |
| EMI/EMC            | MIL-STD-461E                                           |
|                    | CS101, CS114, CS115, CS116, RE102, RS101, RS103, CE102 |
| Physical Features  |                                                        |
| Dimensions         | 330 x 145 x 150 mm                                     |
| Weight             | 3860 gr                                                |