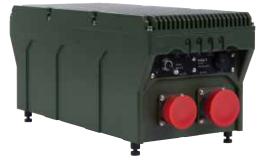

## Standalone AC/DC Power Supply

KOLT

## Features

- $1^{\varnothing}$ , 230 Vac Input
- 10,5 33 Vdc Input
- 18 32 Vdc Output
- Built-in TestON/OFF Switch
- Isolated Outputs

AC/DC Standalone Power Supply Unit, converts the 100-240 Vac (47-63 hz frequency range) voltage applied to its input to 28Vdc.

At the same time, the unit which can be supplied with 10,5-33 Vdc Input Voltage so the device can deliver the DC voltage applied to its input to the device connected to its output.

| Input Voltage      | 1-Phase 230 Vac Input   10,5 – 33 Vdc Input            |
|--------------------|--------------------------------------------------------|
| Output Voltage     | 1-Phase 230 Vac Input   10,5 – 33 Vdc Input            |
| Environmental Test |                                                        |
| Temperature        | -40°C to +60°C (Operating Temperature)                 |
|                    | -40°C to +85°C (Storage Temperature)                   |
| Vibration          | MIL-STD-810D                                           |
| Shock              | MIL-STD-810G                                           |
| EMI/EMC            | MIL-STD-461E                                           |
|                    | CS101, CS114, CS115, CS116, RE102, RS101, RS103, CE102 |
| Physical Features  |                                                        |
| Dimensions         | 330 x 145 x 150 mm                                     |
| Weight             | 3860 gr                                                |