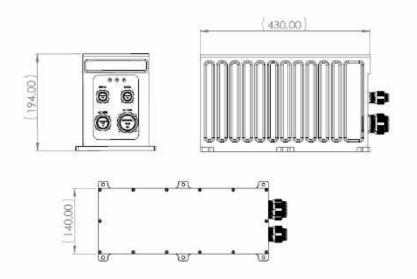

| Input Voltage                    | 3-Phase 115 Vac Ungrounded Input (Compliant With MIL-STD-1399 Type I) |
|----------------------------------|-----------------------------------------------------------------------|
| Output Voltage                   | 28 Vdc Output, N8Vdc Output                                           |
| <b>Environmental Test</b>        |                                                                       |
| Temperature                      | -30°C to +50°C (Operating Temperature)                                |
|                                  | -40°C to +65°C (Storage Temperature)                                  |
| Humidty/Vibration                | MIL-STD-810D                                                          |
| Shock                            | MIL-STD-810G                                                          |
| Salt and Corrosion/Sand and Dust | MIL-STD-810G                                                          |
|                                  | CS101, CS114, CS115, CS116, RE101, RE102, RS101, RS103, CE102, CE106  |
| Physical Features                |                                                                       |
| Dimensions                       | 2U case (430 x 194 x 140 mm)                                          |
| Weight                           | 22 kg                                                                 |

## Outline Drawing(mm)

For additional details please contact KOLT. All Rights Reserved. Product specifications may change without notice. info@kolt.com.tr www.kolt.com.tr