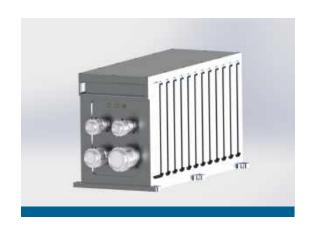

## 10-Channel **VPX Power Supply**

## **Features**

- 3ø, 115 Vac Ungrounded Input 28 Vdc Output, N8 Vdc Output
- 250W Output Power
- Discrete Input & Output
- Designed For Naval Applications
- Built-In-Test (BIT)
- RS422/485 Communication Interface
- 2U 19" IP-67 case
- Liquid Cooled

This environmentally sealed AC-DC power supply is designed for a naval electronic warfare power supply system. It is compact in size and forced air cooled.

It has a built-in control board that output test results through the comminication interface at fixed intervals.