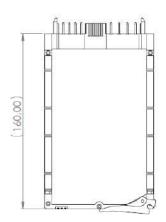

| Input Voltage             | 3-Phase delta, 115 Vac Ungrounded Universal AC Input, 57-63Hz                 |
|---------------------------|-------------------------------------------------------------------------------|
| Output Voltage            | 28 Vdc 200W Output, N8Vdc 2W Output                                           |
| <b>Environmental Test</b> |                                                                               |
|                           | Designed to meet;                                                             |
| Temperature               | -40°C to +65°C (Storage Temperature)   -30°C to +50°C (Operating Temperature) |
| Humidty/Vibration         | MIL-STD-810D/MIL-STD-810G                                                     |
| Shock/Altitude/Salt Fog   | MIL-STD-810G                                                                  |
| EMI/EMC                   | MIL-STD-461F                                                                  |
|                           | CE101, CE102, CS101, CS114, CS115, CS116                                      |
| Physical Features         |                                                                               |
| Dimensions                | 160 x 100 x 25.20 mm                                                          |

## Outline Drawing(mm)