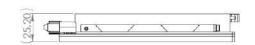

| Input Voltage             | 3-Phase delta, 115 Vac Ungrounded Universal AC Input, 57-63Hz                 |
|---------------------------|-------------------------------------------------------------------------------|
| Output Voltage            | 28 Vdc 200W Output, N8Vdc 2W Output                                           |
| <b>Environmental Test</b> |                                                                               |
|                           | Designed to meet;                                                             |
| Temperature               | -40°C to +65°C (Storage Temperature)   -30°C to +50°C (Operating Temperature) |
| Humidty/Vibration         | MIL-STD-810D/MIL-STD-810G                                                     |
| Shock/Altitude/Salt Fog   | MIL-STD-810G                                                                  |
| EMI/EMC                   | MIL-STD-461F                                                                  |
|                           | CE101, CE102, CS101, CS114, CS115, CS116                                      |
| Physical Features         |                                                                               |
| Dimensions                | 160 x 100 x 25.20 mm                                                          |

## Outline Drawing(mm)