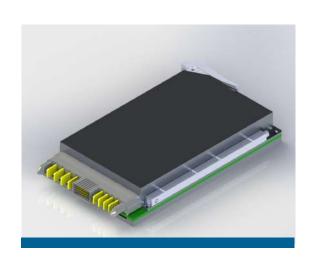

## 3U Power Supply With optional VPX Connector

KOLT's configurable power supply designed to meet the unique and challenging environment requirements of defense applications. This power supply complies to 3U form factor and can deliver up to 200W output power with high efficiency. Available with short time delivery and custom configurations, KOLT Power Supply is ready for most demanding military applications.