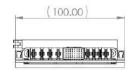

| Input Voltage             | 3-Phase delta, 115 Vac Ungrounded Universal AC Input, 57-63Hz                 |
|---------------------------|-------------------------------------------------------------------------------|
| Output Voltage            | 28 Vdc 200W Output, N8Vdc 2W Output                                           |
| <b>Environmental Test</b> |                                                                               |
|                           | Designed to meet;                                                             |
| Temperature               | -40°C to +65°C (Storage Temperature)   -30°C to +50°C (Operating Temperature) |
| Humidty/Vibration         | MIL-STD-810D/MIL-STD-810G                                                     |
| Shock/Altitude/Salt Fog   | MIL-STD-810G                                                                  |
| EMI/EMC                   | MIL-STD-461F                                                                  |
|                           | CE101, CE102, CS101, CS114, CS115, CS116                                      |
| Physical Features         |                                                                               |
| Dimensions                | 160 x 100 x 25.20 mm                                                          |

## Outline Drawing(mm)